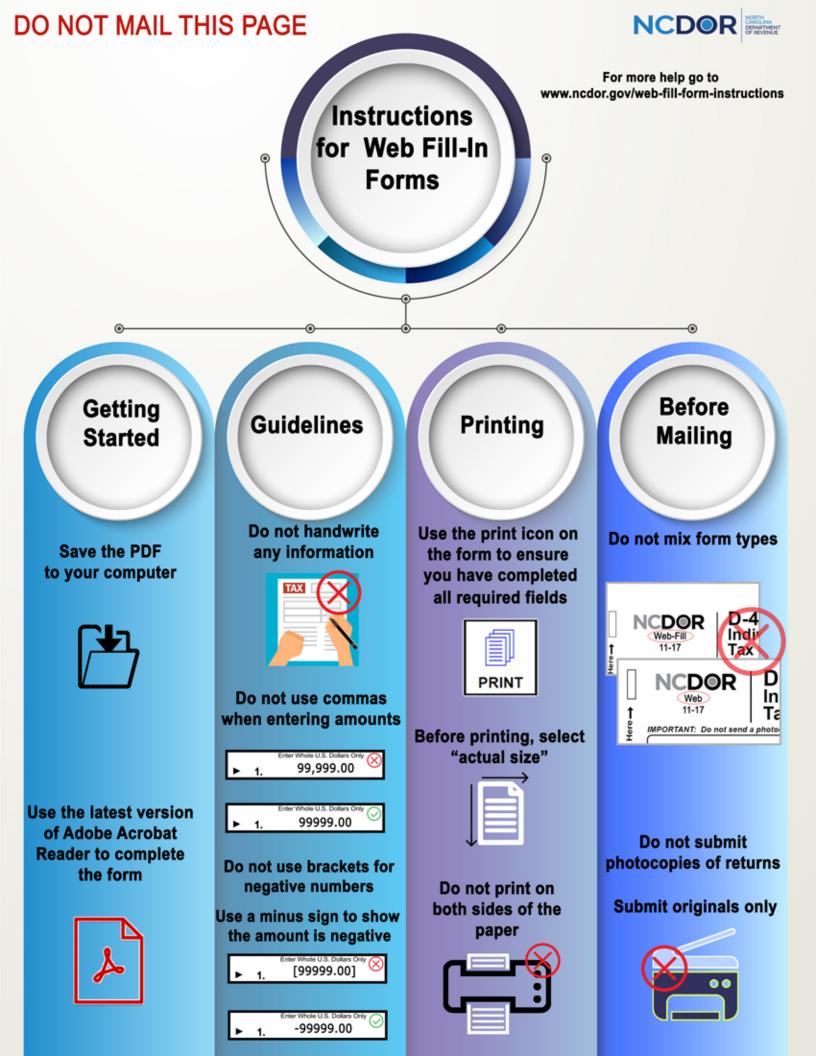

**Important:** The interactive sports wagering return, Form S-W-101, must be filed electronically. The interactive sports wagering operator must submit its payment via check or money order. The interactive sports wagering operator must complete the voucher below, Form S-W-101V. Staple the payment to the top left corner of the form. Send the form and payment to the address listed below:

Mail to: Excise Tax Division, 3301 Terminal Drive, Suite 125, Raleigh, North Carolina 27604

Complete all information on Form S-W-101V including Federal Employer ID Number or Social Security Number, Month Beginning, Month Ending, Legal Name (first 35 characters), Street Address, City, State, Zip Code, Country (If not U.S.) and Enclosed Amount. The Enclosed Amount must be drawn on a U.S. (domestic) bank and payable in U.S. dollars. Make checks or money orders payable to the North Carolina Department of Revenue and include your Federal Employer ID Number or Social Security Number on your check or money order.

Submit this form in its entirety. Do not separate the voucher from the rest of the form.

| NCDOR S-W-101V                                       |                                                      |                            |                       |      | DOR Ose Only            |  |
|------------------------------------------------------|------------------------------------------------------|----------------------------|-----------------------|------|-------------------------|--|
| Web-Fill<br>1-24                                     | Interactive Sports Wagering Operator Payment Voucher |                            |                       |      |                         |  |
| Federal Employer ID Number or Social Security Number |                                                      | Month Beginning (MM-DD-YY) |                       | Mont | Month Ending (MM-DD-YY) |  |
| Legal Name (USE CAPITAL LETTE                        | ERS FOR YOUR NAME AND ADDF                           | RESS)                      |                       |      |                         |  |
| Street Address                                       |                                                      |                            |                       |      | Amount Enclosed         |  |
|                                                      |                                                      |                            |                       | \$   |                         |  |
| City                                                 | State 2                                              | Zip Code (5 Digit)         | Country (If not U.S.) | L L  |                         |  |