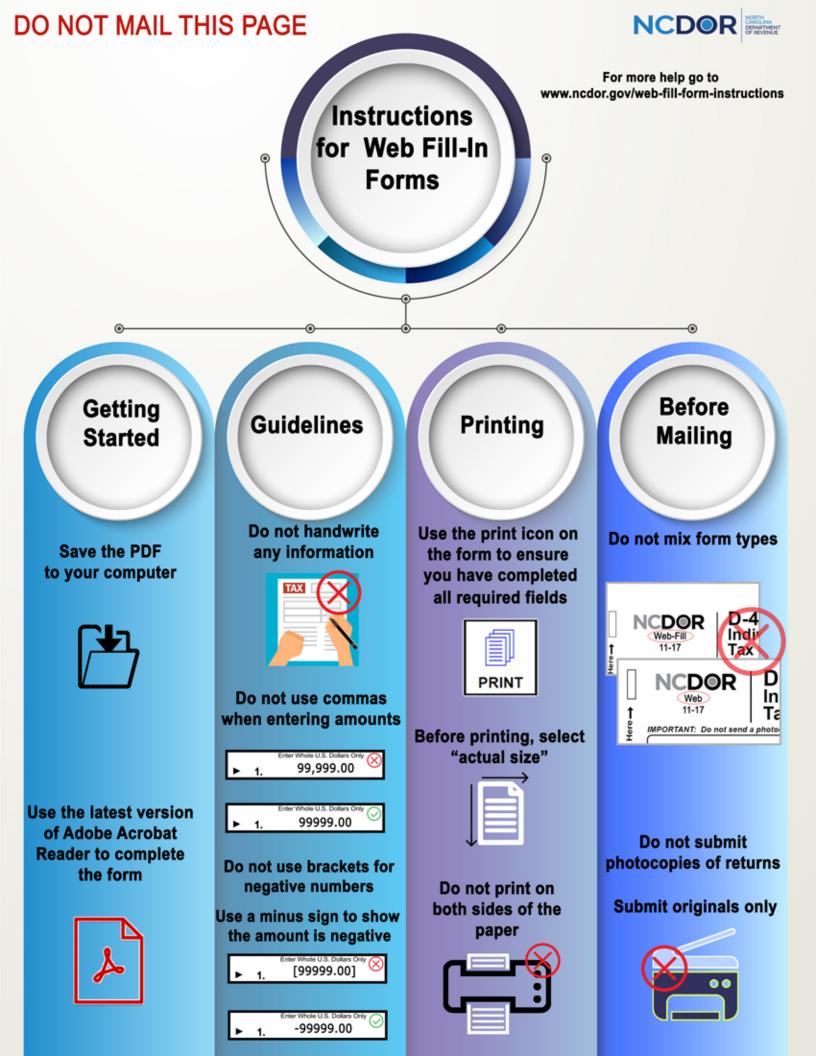

## E-500T

Web-Fill 11-24

## **Transportation Commerce Tax Return**

North Carolina Department of Revenue

| Legal Name (First 24 Characters) |                                                                                                                                                                       |                    | Period Beginning (MM-DD-YY) |  |
|----------------------------------|-----------------------------------------------------------------------------------------------------------------------------------------------------------------------|--------------------|-----------------------------|--|
| Street Address                   |