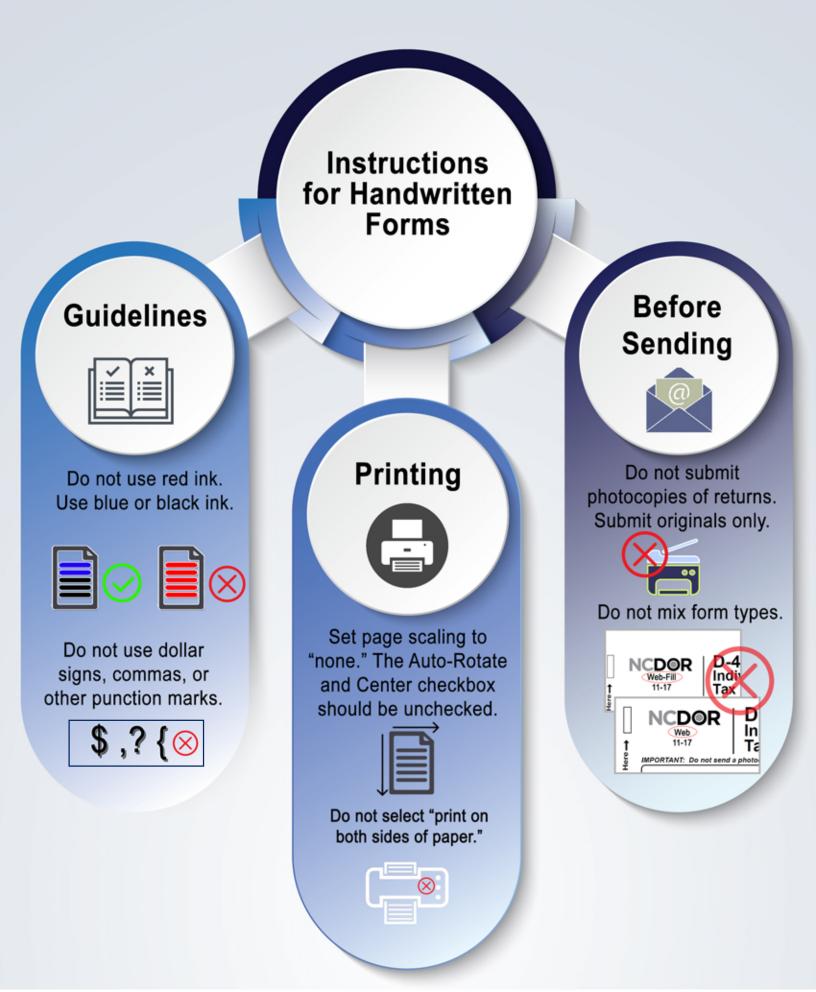

Do Not Include This Page





## **E-500T** Web 10-24

## **Transportation Commerce Tax Return**

North Carolina Department of Revenue

| Legal Name (First 24 Characters) | Period Beginning (MM-DD-YY) |
|----------------------------------|-----------------------------|
|                                  |                             |
| Street Address                   | Period Ending (MM-DD-YY)    |
|                                  | <b>_ _</b>                  |
|                                  |                             |
| City State Zip Code (5 Digit)    | Account ID                  |
|                                  |                             |

|    |                                            |                                       |    |      | <u> </u> |                 |
|----|----------------