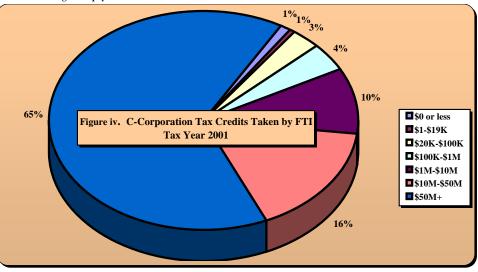

TABLE IV. TAX YEAR 2001 C-CORPORATION INCOME TAX CALCULATION DETAIL BY FEDERAL TAXABLE INCOME (BEFORE NOL)

| FTI of Corporation                                                                                                                                                  | Number of<br>Returns                                                                                                           | Federal taxable Income,<br>Before NOL<br>[\$]                                     | (+) Adjustments to Federal Income [\$]                                                     | (-)<br>Contributions to Donees<br>Outside NC<br>[\$]                                                                                   | (-) Non-Business Income [\$]                                                                       | (-) Reduction Due To Apportionment [\$]                                                                                                          | (=) Income Apportioned to NC [\$]                                                                  |                                                                                              |                                                                                                         |
|---------------------------------------------------------------------------------------------------------------------------------------------------------------------|--------------------------------------------------------------------------------------------------------------------------------|-----------------------------------------------------------------------------------|--------------------------------------------------------------------------------------------|----------------------------------------------------------------------------------------------------------------------------------------|----------------------------------------------------------------------------------------------------|--------------------------------------------------------------------------------------------------------------------------------------------------|----------------------------------------------------------------------------------------------------|----------------------------------------------------------------------------------------------|---------------------------------------------------------------------------------------------------------|
| Taxable Returns                                                                                                                                                     |                                                                                                                                | (+)                                                                               | (+)                                                                                        | (+)                                                                                                                                    | 143                                                                                                | (+1                                                                                                                                              | (41                                                                                                |                                                                                              |                                                                                                         |
| \$0 or less                                                                                                                                                         | 867                                                                                                                            | (5,749,135,471)                                                                   | 11,042,346,843                                                                             | 85,758,989                                                                                                                             | 3,906,934                                                                                          | 4,877,823,979                                                                                                                                    | 326,479,793                                                                                        |                                                                                              |                                                                                                         |
| \$1-\$19,999                                                                                                                                                        | 11,162                                                                                                                         | 69,294,197                                                                        | 6,820,730                                                                                  | 290,116                                                                                                                                | (874,415)                                                                                          | 6,542,370                                                                                                                                        | 70.156.856                                                                                         |                                                                                              |                                                                                                         |
| \$20,000-\$99,999                                                                                                                                                   | 6,873                                                                                                                          |                                                                                   | 30,844,180                                                                                 | 1,579,511                                                                                                                              | 2,405,766                                                                                          | 58,834,250                                                                                                                                       | 295,512,556                                                                                        |                                                                                              |                                                                                                         |
| \$100,000-\$999,999                                                                                                                                                 | 4,333                                                                                                                          | 1,512,163,261                                                                     | 255,309,314                                                                                | 9,206,488                                                                                                                              | 15,625,543                                                                                         | 1,028,507,245                                                                                                                                    | 714,133,251                                                                                        |                                                                                              |                                                                                                         |
| \$1,000,000-\$9,999,999                                                                                                                                             | 2,853                                                                                                                          | 10,359,038,611                                                                    | 1,050,712,256                                                                              | 50,636,102                                                                                                                             | 120,417,263                                                                                        | 9,684,758,478                                                                                                                                    | 1,553,939,023                                                                                      |                                                                                              |                                                                                                         |
| \$10,000,000-\$50,000,000                                                                                                                                           | 1,097                                                                                                                          | 24,977,937,300                                                                    | 2,077,957,889                                                                              | 116,831,432                                                                                                                            | 477,561,250                                                                                        | 24,356,768,030                                                                                                                                   | 2,103,130,639                                                                                      |                                                                                              |                                                                                                         |
| \$50,000,000+                                                                                                                                                       | 545                                                                                                                            | 157,709,480,847                                                                   | 7,189,839,843                                                                              | 1,034,231,756                                                                                                                          | 4,531,177,947                                                                                      | 153,266,261,309                                                                                                                                  | 6,067,490,712                                                                                      |                                                                                              |                                                                                                         |
| Total, Taxable                                                                                                                                                      | 27,730                                                                                                                         | 189,206,268,973                                                                   | 21,653,831,055                                                                             | 1,298,534,394                                                                                                                          | 5,150,220,288                                                                                      | 193,279,495,661                                                                                                                                  | 11,130,842,830                                                                                     |                                                                                              |                                                                                                         |
| Nontaxable Returns                                                                                                                                                  | , i                                                                                                                            | , , ,                                                                             |                                                                                            | , , ,                                                                                                                                  | , , ,                                                                                              | , , ,                                                                                                                                            | , , ,                                                                                              |                                                                                              |                                                                                                         |
| \$0 or less                                                                                                                                                         | 42,546                                                                                                                         | (334,902,923,483)                                                                 | (12,469,992,744)                                                                           | 68,795,910                                                                                                                             | 4,123,122,124                                                                                      | (337,039,574,132)                                                                                                                                | (14,450,715,714)                                                                                   |                                                                                              |                                                                                                         |
| More than \$0                                                                                                                                                       | 11,242                                                                                                                         | 52.188.218.726                                                                    | (12,067,299,406)                                                                           | 121,526,079                                                                                                                            | 9,340,604,237                                                                                      | 30,022,968,508                                                                                                                                   | (630,372,301)                                                                                      |                                                                                              |                                                                                                         |
| Total, Nontaxable                                                                                                                                                   | 53,788                                                                                                                         |                                                                                   | (24,537,292,150)                                                                           | 190,321,989                                                                                                                            | 13,463,726,361                                                                                     | (307,016,605,624)                                                                                                                                | (15,081,088,015)                                                                                   |                                                                                              |                                                                                                         |
|                                                                                                                                                                     |                                                                                                                                | (+)                                                                               | (-)                                                                                        | ()                                                                                                                                     | (-)                                                                                                | (=)                                                                                                                                              | (6.9%)                                                                                             | (-)                                                                                          | (-)                                                                                                     |
|                                                                                                                                                                     | Income                                                                                                                         | Non-Business Income                                                               | Percentage Depletion                                                                       | (-)                                                                                                                                    | (-)<br>Contributions                                                                               | (=)                                                                                                                                              | (0.9%)                                                                                             | (-)                                                                                          | (=)                                                                                                     |
|                                                                                                                                                                     | Apportioned                                                                                                                    | Allocated                                                                         | Over                                                                                       |                                                                                                                                        | to                                                                                                 |                                                                                                                                                  | Computed                                                                                           |                                                                                              |                                                                                                         |
|                                                                                                                                                                     | to NC                                                                                                                          |                                                                                   | 0,41                                                                                       |                                                                                                                                        |                                                                                                    |                                                                                                                                                  | Computed                                                                                           |                                                                                              | Net Tax Liability                                                                                       |
| FTI of Corporation                                                                                                                                                  |                                                                                                                                | to NC                                                                             | Cost Depletion                                                                             | Net Economic Loss                                                                                                                      | NC Donees                                                                                          | Net Tavable Income                                                                                                                               | Income Tay                                                                                         | Tay Credite                                                                                  |                                                                                                         |
|                                                                                                                                                                     |                                                                                                                                | to NC<br>[\$]                                                                     | Cost Depletion [\$]                                                                        | Net Economic Loss [\$]                                                                                                                 | NC Donees<br>[\$]                                                                                  | Net Taxable Income<br>[\$]                                                                                                                       | Income Tax [\$]                                                                                    | Tax Credits<br>[\$]                                                                          |                                                                                                         |
|                                                                                                                                                                     | [\$]                                                                                                                           | to NC<br>[\$]                                                                     |                                                                                            | Net Economic Loss [\$]                                                                                                                 | NC Donees<br>[\$]                                                                                  | Net Taxable Income<br>[\$]                                                                                                                       | Income Tax<br>[\$]                                                                                 | Tax Credits<br>[\$]                                                                          | [\$]                                                                                                    |
| Taxable Returns                                                                                                                                                     | [\$]                                                                                                                           | [\$]                                                                              | [\$]                                                                                       | [\$]                                                                                                                                   | [\$]                                                                                               | [\$]                                                                                                                                             | [\$]                                                                                               | [\$]                                                                                         | [\$]                                                                                                    |
| Taxable Returns<br>\$0 or less                                                                                                                                      | [\$]                                                                                                                           | [\$]<br>9,725,665                                                                 | [\$]                                                                                       | [\$]                                                                                                                                   | [\$]<br>809,536                                                                                    | [\$]<br>319,157,209                                                                                                                              | [\$]<br>22,021,872                                                                                 | [\$]<br>521,526                                                                              | [\$]                                                                                                    |
| Taxable Returns<br>\$0 or less<br>\$1-\$19,999                                                                                                                      | [\$]<br>326,479,793<br>70,156,856                                                                                              | [\$]<br>9,725,665<br>175,192                                                      | [\$]<br>1,101<br>337,342                                                                   | [\$]<br>16,237,612<br>4,852,439                                                                                                        | [\$]<br>809,536<br>669,623                                                                         | [\$]<br>319,157,209<br>64,472,644                                                                                                                | [\$]<br>22,021,872<br>4,448,680                                                                    | [\$]<br>521,526<br>280,065                                                                   | [\$]<br>21,500,346<br>4,168,615                                                                         |
| Taxable Returns<br>\$0 or less                                                                                                                                      | [\$]                                                                                                                           | [\$]<br>9,725,665                                                                 | [\$]                                                                                       | [\$]                                                                                                                                   | [\$]<br>809,536                                                                                    | [\$]<br>319,157,209                                                                                                                              | [\$]<br>22,021,872                                                                                 | [\$]<br>521,526                                                                              | [\$]                                                                                                    |
| <u>Taxable Returns</u><br>\$0 or less<br>\$1-\$19,999<br>\$20,000-\$99,999                                                                                          | [\$]<br>326,479,793<br>70,156,856<br>295,512,556                                                                               | [\$]<br>9,725,665<br>175,192<br>788,850                                           | [\$]<br>1,101<br>337,342<br>101,857                                                        | [\$]<br>16,237,612<br>4,852,439<br>20,519,051                                                                                          | [\$]<br>809,536<br>669,623<br>2,768,836                                                            | [\$]<br>319,157,209<br>64,472,644<br>273,113,964                                                                                                 | [\$]<br>22,021,872<br>4,448,680<br>18,844,918                                                      | [\$]<br>521,526<br>280,065<br>1,514,719                                                      | [\$]<br>21,500,346<br>4,168,615<br>17,330,199                                                           |
| Taxable Returns<br>\$0 or less<br>\$1-\$19,999<br>\$20,000-\$99,999<br>\$100,000-\$999,999                                                                          | [\$]<br>326,479,793<br>70,156,856<br>295,512,556<br>714,133,251                                                                | [\$]<br>9,725,665<br>175,192<br>788,850<br>5,307,367                              | [\$]<br>1,101<br>337,342<br>101,857<br>718,688                                             | [\$]<br>16,237,612<br>4,852,439<br>20,519,051<br>44,648,949                                                                            | [\$]<br>809,536<br>669,623<br>2,768,836<br>5,382,884                                               | [\$]<br>319,157,209<br>64,472,644<br>273,113,964<br>668,691,023                                                                                  | [\$]<br>22,021,872<br>4,448,680<br>18,844,918<br>46,139,735                                        | [\$]<br>521,526<br>280,065<br>1,514,719<br>2,081,249                                         | [\$]<br>21,500,346<br>4,168,615<br>17,330,199<br>44,058,486                                             |
| Taxable Returns \$0 or less \$1-\$19,999 \$20,000-\$99,999 \$100,000-\$999,999 \$1,000,000-\$9,999,999                                                              | [\$]<br>326,479,793<br>70,156,856<br>295,512,556<br>714,133,251<br>1,553,939,023                                               | [\$]<br>9,725,665<br>175,192<br>788,850<br>5,307,367<br>19,173,935                | [\$]<br>1,101<br>337,342<br>101,857<br>718,688<br>664,982                                  | [\$]<br>16,237,612<br>4,852,439<br>20,519,051<br>44,648,949<br>75,836,278                                                              | [\$]<br>809,536<br>669,623<br>2,768,836<br>5,382,884<br>9,549,067                                  | [\$]<br>319,157,209<br>64,472,644<br>273,113,964<br>668,691,023<br>1,487,161,772                                                                 | [\$]<br>22,021,872<br>4,448,680<br>18,844,918<br>46,139,735<br>102,614,187                         | [\$]<br>521,526<br>280,065<br>1,514,719<br>2,081,249<br>4,749,387                            | [\$]<br>21,500,346<br>4,168,615<br>17,330,199<br>44,058,486<br>97,864,800                               |
| Taxable Returns \$0 or less \$1-\$19,999 \$20,000-\$99,999 \$100,000-\$999,999 \$1,000,000-\$9,999,999 \$10,000,000-\$50,000,000                                    | [\$]  326,479,793 70,156,856 295,512,556 714,133,251 1,553,939,023 2,103,130,639                                               | [\$]  9,725,665 175,192 788,850 5,307,367 19,173,935 4,450,522                    | 1,101<br>337,342<br>101,857<br>718,688<br>664,982<br>13,440,192                            | [\$]<br>16,237,612<br>4,852,439<br>20,519,051<br>44,648,949<br>75,836,278<br>68,384,069                                                | [\$]<br>809,536<br>669,623<br>2,768,836<br>5,382,884<br>9,549,067<br>8,301,412                     | [\$]<br>319,157,209<br>64,472,644<br>273,113,964<br>668,691,023<br>1,487,161,772<br>2,017,455,488                                                | [\$]  22,021,872 4,448,680 18,844,918 46,139,735 102,614,187 139,204,430                           | [\$]<br>521,526<br>280,065<br>1,514,719<br>2,081,249<br>4,749,387<br>8,009,397               | [\$]<br>21,500,346<br>4,168,615<br>17,330,199<br>44,058,486<br>97,864,800<br>131,195,033                |
| Taxable Returns \$0 or less \$1-\$19,999 \$20,000-\$99,999 \$100,000-\$999,999 \$1,000,000-\$9,999,999 \$10,000,000-\$50,000,000 \$50,000,000+                      | [\$]  326,479,793 70,156,856 295,512,556 714,133,251 1,553,939,023 2,103,130,639 6,067,490,712                                 | [\$]  9,725,665 175,192 788,850 5,307,367 19,173,935 4,450,522 778,707            | 1,101<br>337,342<br>101,857<br>718,688<br>664,982<br>13,440,192<br>7,263,422               | [\$]<br>16,237,612<br>4,852,439<br>20,519,051<br>44,648,949<br>75,836,278<br>68,384,069<br>138,012,256                                 | [\$]<br>809,536<br>669,623<br>2,768,836<br>5,382,884<br>9,549,067<br>8,301,412<br>27,396,010       | [\$]<br>319,157,209<br>64,472,644<br>273,113,964<br>668,691,023<br>1,487,161,772<br>2,017,455,488<br>5,968,949,731                               | [\$]  22,021,872 4,448,680 18,844,918 46,139,735 102,614,187 139,204,430 411,857,527               | [\$]<br>521,526<br>280,065<br>1,514,719<br>2,081,249<br>4,749,387<br>8,009,397<br>31,752,366 | [\$]<br>21,500,346<br>4,168,615<br>17,330,199<br>44,058,486<br>97,864,800<br>131,195,033<br>380,105,162 |
| Taxable Returns \$0 or less \$1-\$19,999 \$20,000-\$99,999 \$100,000-\$999,999 \$1,000,000-\$9,999,999 \$10,000,000-\$50,000,000 \$50,000,000+ Total, Taxable       | [\$]  326,479,793 70,156,856 295,512,556 714,133,251 1,553,939,023 2,103,130,639 6,067,490,712                                 | [\$]  9,725,665 175,192 788,850 5,307,367 19,173,935 4,450,522 778,707            | 1,101<br>337,342<br>101,857<br>718,688<br>664,982<br>13,440,192<br>7,263,422               | [\$]<br>16,237,612<br>4,852,439<br>20,519,051<br>44,648,949<br>75,836,278<br>68,384,069<br>138,012,256                                 | [\$]<br>809,536<br>669,623<br>2,768,836<br>5,382,884<br>9,549,067<br>8,301,412<br>27,396,010       | [\$]<br>319,157,209<br>64,472,644<br>273,113,964<br>668,691,023<br>1,487,161,772<br>2,017,455,488<br>5,968,949,731                               | [\$]  22,021,872 4,448,680 18,844,918 46,139,735 102,614,187 139,204,430 411,857,527               | [\$]<br>521,526<br>280,065<br>1,514,719<br>2,081,249<br>4,749,387<br>8,009,397<br>31,752,366 | [\$]<br>21,500,346<br>4,168,615<br>17,330,199<br>44,058,486<br>97,864,800<br>131,195,033<br>380,105,162 |
| Taxable Returns \$0 or less \$1-\$19,999 \$20,000-\$99,999 \$100,000-\$999,999 \$1,000,000-\$50,000,000 \$50,000,000+ Total, Taxable Nontaxable Returns             | [\$]  326,479,793 70,156,856 295,512,556 714,133,251 1,553,939,023 2,103,130,639 6,067,490,712 11,130,842,830                  | [\$]  9,725,665 175,192 788,850 5,307,367 19,173,935 4,450,522 778,707 40,400,238 | 1,101<br>337,342<br>101,857<br>718,688<br>664,982<br>13,440,192<br>7,263,422<br>22,527,584 | [\$]<br>16,237,612<br>4,852,439<br>20,519,051<br>44,648,949<br>75,836,278<br>68,384,069<br>138,012,256<br>368,490,654                  | [\$]  809,536 669,623 2,768,836 5,382,884 9,549,067 8,301,412 27,396,010 54,877,368                | 319,157,209<br>64,472,644<br>273,113,964<br>668,691,023<br>1,487,161,772<br>2,017,455,488<br>5,968,949,731<br>10,799,001,831                     | [\$]  22,021,872 4,448,680 18,844,918 46,139,735 102,614,187 139,204,430 411,857,527 745,131,349   | [\$]<br>521,526<br>280,065<br>1,514,719<br>2,081,249<br>4,749,387<br>8,009,397<br>31,752,366 | [\$]<br>21,500,346<br>4,168,615<br>17,330,199<br>44,058,486<br>97,864,800<br>131,195,033<br>380,105,162 |
| Taxable Returns \$0 or less \$1-\$19,999 \$20,000-\$99,999 \$100,000-\$99,999 \$10,000,000-\$50,000,000 \$50,000,000+ Total, Taxable Nontaxable Returns \$0 or less | [\$]  326,479,793 70,156,856 295,512,556 714,133,251 1,553,939,023 2,103,130,639 6,067,490,712 11,130,842,830 (14,450,715,714) | [\$]  9,725,665 175,192 788,850 5,307,367 19,173,935 4,450,522 778,707 40,400,238 | 1,101<br>337,342<br>101,857<br>718,688<br>664,982<br>13,440,192<br>7,263,422<br>22,527,584 | [\$]<br>16,237,612<br>4,852,439<br>20,519,051<br>44,648,949<br>75,836,278<br>68,384,069<br>138,012,256<br>368,490,654<br>7,743,871,435 | 809,536<br>669,623<br>2,768,836<br>5,382,884<br>9,549,067<br>8,301,412<br>27,396,010<br>54,877,368 | 319,157,209<br>64,472,644<br>273,113,964<br>668,691,023<br>1,487,161,772<br>2,017,455,488<br>5,968,949,731<br>10,799,001,831<br>(22,854,221,506) | [\$]  22,021,872 4,448,680 18,844,918 46,139,735 102,614,187 139,204,430 411,857,527 745,131,349 8 | [\$]  521,526 280,065 1,514,719 2,081,249 4,749,387 8,009,397 31,752,366 48,908,709          | [\$]<br>21,500,346<br>4,168,615<br>17,330,199<br>44,058,486<br>97,864,800<br>131,195,033<br>380,105,162 |