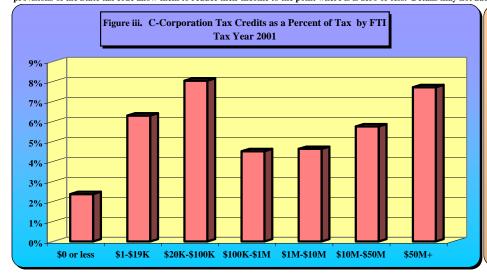

TABLE IV. TAX YEAR 2001 C-CORPORATION INCOME TAX CALCULATION DETAIL BY FEDERAL TAXABLE INCOME (BEFORE NOL)

| FTI of Corporation                                                                                                                                                  | Number of<br>Returns                                                                                                           | Federal taxable Income,<br>Before NOL<br>[\$]                                     | (+) Adjustments to Federal Income [\$]                                                     | (-)<br>Contributions to Donees<br>Outside NC<br>[\$]                                                                                   | (-) Non-Business Income [\$]                                                                       | (-) Reduction Due To Apportionment [\$]                                                                                                          | (=) Income Apportioned to NC [\$]                                                                  |                                                                                              |                                                                                                         |
|---------------------------------------------------------------------------------------------------------------------------------------------------------------------|--------------------------------------------------------------------------------------------------------------------------------|-----------------------------------------------------------------------------------|--------------------------------------------------------------------------------------------|----------------------------------------------------------------------------------------------------------------------------------------|----------------------------------------------------------------------------------------------------|--------------------------------------------------------------------------------------------------------------------------------------------------|----------------------------------------------------------------------------------------------------|----------------------------------------------------------------------------------------------|---------------------------------------------------------------------------------------------------------|
| Taxable Returns                                                                                                                                                     |                                                                                                                                | (+)                                                                               | (+)                                                                                        | (+)                                                                                                                                    | 143                                                                                                | (+1                                                                                                                                              | (41                                                                                                |                                                                                              |                                                                                                         |
| \$0 or less                                                                                                                                                         | 867                                                                                                                            | (5,749,135,471)                                                                   | 11,042,346,843                                                                             | 85,758,989                                                                                                                             | 3,906,934                                                                                          | 4,877,823,979                                                                                                                                    | 326,479,793                                                                                        |                                                                                              |                                                                                                         |
| \$1-\$19,999                                                                                                                                                        | 11,162                                                                                                                         | 69,294,197                                                                        | 6,820,730                                                                                  | 290,116                                                                                                                                | (874,415)                                                                                          | 6,542,370                                                                                                                                        | 70.156.856                                                                                         |                                                                                              |                                                                                                         |
| \$20,000-\$99,999                                                                                                                                                   | 6,873                                                                                                                          |                                                                                   | 30,844,180                                                                                 | 1,579,511                                                                                                                              | 2,405,766                                                                                          | 58,834,250                                                                                                                                       | 295,512,556                                                                                        |                                                                                              |                                                                                                         |
| \$100,000-\$999,999                                                                                                                                                 | 4,333                                                                                                                          | 1,512,163,261                                                                     | 255,309,314                                                                                | 9,206,488                                                                                                                              | 15,625,543                                                                                         | 1,028,507,245                                                                                                                                    | 714,133,251                                                                                        |                                                                                              |                                                                                                         |
| \$1,000,000-\$9,999,999                                                                                                                                             | 2,853                                                                                                                          | 10,359,038,611                                                                    | 1,050,712,256                                                                              | 50,636,102                                                                                                                             | 120,417,263                                                                                        | 9,684,758,478                                                                                                                                    | 1,553,939,023                                                                                      |                                                                                              |                                                                                                         |
| \$10,000,000-\$50,000,000                                                                                                                                           | 1,097                                                                                                                          | 24,977,937,300                                                                    | 2,077,957,889                                                                              | 116,831,432                                                                                                                            | 477,561,250                                                                                        | 24,356,768,030                                                                                                                                   | 2,103,130,639                                                                                      |                                                                                              |                                                                                                         |
| \$50,000,000+                                                                                                                                                       | 545                                                                                                                            | 157,709,480,847                                                                   | 7,189,839,843                                                                              | 1,034,231,756                                                                                                                          | 4,531,177,947                                                                                      | 153,266,261,309                                                                                                                                  | 6,067,490,712                                                                                      |                                                                                              |                                                                                                         |
| Total, Taxable                                                                                                                                                      | 27,730                                                                                                                         | 189,206,268,973                                                                   | 21,653,831,055                                                                             | 1,298,534,394                                                                                                                          | 5,150,220,288                                                                                      | 193,279,495,661                                                                                                                                  | 11,130,842,830                                                                                     |                                                                                              |                                                                                                         |
| Nontaxable Returns                                                                                                                                                  | , i                                                                                                                            | , , ,                                                                             |                                                                                            | , , ,                                                                                                                                  | , , ,                                                                                              | , , ,                                                                                                                                            | , , ,                                                                                              |                                                                                              |                                                                                                         |
| \$0 or less                                                                                                                                                         | 42,546                                                                                                                         | (334,902,923,483)                                                                 | (12,469,992,744)                                                                           | 68,795,910                                                                                                                             | 4,123,122,124                                                                                      | (337,039,574,132)                                                                                                                                | (14,450,715,714)                                                                                   |                                                                                              |                                                                                                         |
| More than \$0                                                                                                                                                       | 11,242                                                                                                                         | 52.188.218.726                                                                    | (12,067,299,406)                                                                           | 121,526,079                                                                                                                            | 9,340,604,237                                                                                      | 30,022,968,508                                                                                                                                   | (630,372,301)                                                                                      |                                                                                              |                                                                                                         |
| Total, Nontaxable                                                                                                                                                   | 53,788                                                                                                                         |                                                                                   | (24,537,292,150)                                                                           | 190,321,989                                                                                                                            | 13,463,726,361                                                                                     | (307,016,605,624)                                                                                                                                | (15,081,088,015)                                                                                   |                                                                                              |                                                                                                         |
|                                                                                                                                                                     |                                                                                                                                | (+)                                                                               | (-)                                                                                        | ()                                                                                                                                     | (-)                                                                                                | (=)                                                                                                                                              | (6.9%)                                                                                             | (-)                                                                                          | (-)                                                                                                     |
|                                                                                                                                                                     | Income                                                                                                                         | Non-Business Income                                                               | Percentage Depletion                                                                       | (-)                                                                                                                                    | (-)<br>Contributions                                                                               | (=)                                                                                                                                              | (0.9%)                                                                                             | (-)                                                                                          | (=)                                                                                                     |
|                                                                                                                                                                     | Apportioned                                                                                                                    | Allocated                                                                         | Over                                                                                       |                                                                                                                                        | to                                                                                                 |                                                                                                                                                  | Computed                                                                                           |                                                                                              |                                                                                                         |
|                                                                                                                                                                     | to NC                                                                                                                          |                                                                                   | 0,41                                                                                       |                                                                                                                                        |                                                                                                    |                                                                                                                                                  | Computed                                                                                           |                                                                                              | Net Tax Liability                                                                                       |
| FTI of Corporation                                                                                                                                                  |                                                                                                                                | to NC                                                                             | Cost Depletion                                                                             | Net Economic Loss                                                                                                                      | NC Donees                                                                                          | Net Tavable Income                                                                                                                               | Income Tay                                                                                         | Tay Credite                                                                                  |                                                                                                         |
|                                                                                                                                                                     |                                                                                                                                | to NC<br>[\$]                                                                     | Cost Depletion [\$]                                                                        | Net Economic Loss [\$]                                                                                                                 | NC Donees<br>[\$]                                                                                  | Net Taxable Income<br>[\$]                                                                                                                       | Income Tax [\$]                                                                                    | Tax Credits<br>[\$]                                                                          |                                                                                                         |
|                                                                                                                                                                     | [\$]                                                                                                                           | to NC<br>[\$]                                                                     |                                                                                            | Net Economic Loss [\$]                                                                                                                 | NC Donees<br>[\$]                                                                                  | Net Taxable Income<br>[\$]                                                                                                                       | Income Tax<br>[\$]                                                                                 | Tax Credits<br>[\$]                                                                          | [\$]                                                                                                    |
| Taxable Returns                                                                                                                                                     | [\$]                                                                                                                           | [\$]                                                                              | [\$]                                                                                       | [\$]                                                                                                                                   | [\$]                                                                                               | [\$]                                                                                                                                             | [\$]                                                                                               | [\$]                                                                                         | [\$]                                                                                                    |
| Taxable Returns<br>\$0 or less                                                                                                                                      | [\$]                                                                                                                           | [\$]<br>9,725,665                                                                 | [\$]                                                                                       | [\$]                                                                                                                                   | [\$]<br>809,536                                                                                    | [\$]<br>319,157,209                                                                                                                              | [\$]<br>22,021,872                                                                                 | [\$]<br>521,526                                                                              | [\$]                                                                                                    |
| Taxable Returns<br>\$0 or less<br>\$1-\$19,999                                                                                                                      | [\$]<br>326,479,793<br>70,156,856                                                                                              | [\$]<br>9,725,665<br>175,192                                                      | [\$]<br>1,101<br>337,342                                                                   | [\$]<br>16,237,612<br>4,852,439                                                                                                        | [\$]<br>809,536<br>669,623                                                                         | [\$]<br>319,157,209<br>64,472,644                                                                                                                | [\$]<br>22,021,872<br>4,448,680                                                                    | [\$]<br>521,526<br>280,065                                                                   | [\$]<br>21,500,346<br>4,168,615                                                                         |
| Taxable Returns<br>\$0 or less                                                                                                                                      | [\$]                                                                                                                           | [\$]<br>9,725,665                                                                 | [\$]                                                                                       | [\$]                                                                                                                                   | [\$]<br>809,536                                                                                    | [\$]<br>319,157,209                                                                                                                              | [\$]<br>22,021,872                                                                                 | [\$]<br>521,526                                                                              | [\$]                                                                                                    |
| <u>Taxable Returns</u><br>\$0 or less<br>\$1-\$19,999<br>\$20,000-\$99,999                                                                                          | [\$]<br>326,479,793<br>70,156,856<br>295,512,556                                                                               | [\$]<br>9,725,665<br>175,192<br>788,850                                           | [\$]<br>1,101<br>337,342<br>101,857                                                        | [\$]<br>16,237,612<br>4,852,439<br>20,519,051                                                                                          | [\$]<br>809,536<br>669,623<br>2,768,836                                                            | [\$]<br>319,157,209<br>64,472,644<br>273,113,964                                                                                                 | [\$]<br>22,021,872<br>4,448,680<br>18,844,918                                                      | [\$]<br>521,526<br>280,065<br>1,514,719                                                      | [\$]<br>21,500,346<br>4,168,615<br>17,330,199                                                           |
| Taxable Returns<br>\$0 or less<br>\$1-\$19,999<br>\$20,000-\$99,999<br>\$100,000-\$999,999                                                                          | [\$]<br>326,479,793<br>70,156,856<br>295,512,556<br>714,133,251                                                                | [\$]<br>9,725,665<br>175,192<br>788,850<br>5,307,367                              | [\$]<br>1,101<br>337,342<br>101,857<br>718,688                                             | [\$]<br>16,237,612<br>4,852,439<br>20,519,051<br>44,648,949                                                                            | [\$]<br>809,536<br>669,623<br>2,768,836<br>5,382,884                                               | [\$]<br>319,157,209<br>64,472,644<br>273,113,964<br>668,691,023                                                                                  | [\$]<br>22,021,872<br>4,448,680<br>18,844,918<br>46,139,735                                        | [\$]<br>521,526<br>280,065<br>1,514,719<br>2,081,249                                         | [\$]<br>21,500,346<br>4,168,615<br>17,330,199<br>44,058,486                                             |
| Taxable Returns \$0 or less \$1-\$19,999 \$20,000-\$99,999 \$100,000-\$999,999 \$1,000,000-\$9,999,999                                                              | [\$]<br>326,479,793<br>70,156,856<br>295,512,556<br>714,133,251<br>1,553,939,023                                               | [\$]<br>9,725,665<br>175,192<br>788,850<br>5,307,367<br>19,173,935                | [\$]<br>1,101<br>337,342<br>101,857<br>718,688<br>664,982                                  | [\$]<br>16,237,612<br>4,852,439<br>20,519,051<br>44,648,949<br>75,836,278                                                              | [\$]<br>809,536<br>669,623<br>2,768,836<br>5,382,884<br>9,549,067                                  | [\$]<br>319,157,209<br>64,472,644<br>273,113,964<br>668,691,023<br>1,487,161,772                                                                 | [\$]<br>22,021,872<br>4,448,680<br>18,844,918<br>46,139,735<br>102,614,187                         | [\$]<br>521,526<br>280,065<br>1,514,719<br>2,081,249<br>4,749,387                            | [\$]<br>21,500,346<br>4,168,615<br>17,330,199<br>44,058,486<br>97,864,800                               |
| Taxable Returns \$0 or less \$1-\$19,999 \$20,000-\$99,999 \$100,000-\$999,999 \$1,000,000-\$9,999,999 \$10,000,000-\$50,000,000                                    | [\$]  326,479,793 70,156,856 295,512,556 714,133,251 1,553,939,023 2,103,130,639                                               | [\$]  9,725,665 175,192 788,850 5,307,367 19,173,935 4,450,522                    | 1,101<br>337,342<br>101,857<br>718,688<br>664,982<br>13,440,192                            | [\$]<br>16,237,612<br>4,852,439<br>20,519,051<br>44,648,949<br>75,836,278<br>68,384,069                                                | [\$]<br>809,536<br>669,623<br>2,768,836<br>5,382,884<br>9,549,067<br>8,301,412                     | [\$]<br>319,157,209<br>64,472,644<br>273,113,964<br>668,691,023<br>1,487,161,772<br>2,017,455,488                                                | [\$]  22,021,872 4,448,680 18,844,918 46,139,735 102,614,187 139,204,430                           | [\$]<br>521,526<br>280,065<br>1,514,719<br>2,081,249<br>4,749,387<br>8,009,397               | [\$]<br>21,500,346<br>4,168,615<br>17,330,199<br>44,058,486<br>97,864,800<br>131,195,033                |
| Taxable Returns \$0 or less \$1-\$19,999 \$20,000-\$99,999 \$100,000-\$999,999 \$1,000,000-\$9,999,999 \$10,000,000-\$50,000,000 \$50,000,000+                      | [\$]  326,479,793 70,156,856 295,512,556 714,133,251 1,553,939,023 2,103,130,639 6,067,490,712                                 | [\$]  9,725,665 175,192 788,850 5,307,367 19,173,935 4,450,522 778,707            | 1,101<br>337,342<br>101,857<br>718,688<br>664,982<br>13,440,192<br>7,263,422               | [\$]<br>16,237,612<br>4,852,439<br>20,519,051<br>44,648,949<br>75,836,278<br>68,384,069<br>138,012,256                                 | [\$]<br>809,536<br>669,623<br>2,768,836<br>5,382,884<br>9,549,067<br>8,301,412<br>27,396,010       | [\$]<br>319,157,209<br>64,472,644<br>273,113,964<br>668,691,023<br>1,487,161,772<br>2,017,455,488<br>5,968,949,731                               | [\$]  22,021,872 4,448,680 18,844,918 46,139,735 102,614,187 139,204,430 411,857,527               | [\$]<br>521,526<br>280,065<br>1,514,719<br>2,081,249<br>4,749,387<br>8,009,397<br>31,752,366 | [\$]<br>21,500,346<br>4,168,615<br>17,330,199<br>44,058,486<br>97,864,800<br>131,195,033<br>380,105,162 |
| Taxable Returns \$0 or less \$1-\$19,999 \$20,000-\$99,999 \$100,000-\$999,999 \$1,000,000-\$9,999,999 \$10,000,000-\$50,000,000 \$50,000,000+ Total, Taxable       | [\$]  326,479,793 70,156,856 295,512,556 714,133,251 1,553,939,023 2,103,130,639 6,067,490,712                                 | [\$]  9,725,665 175,192 788,850 5,307,367 19,173,935 4,450,522 778,707            | 1,101<br>337,342<br>101,857<br>718,688<br>664,982<br>13,440,192<br>7,263,422               | [\$]<br>16,237,612<br>4,852,439<br>20,519,051<br>44,648,949<br>75,836,278<br>68,384,069<br>138,012,256                                 | [\$]<br>809,536<br>669,623<br>2,768,836<br>5,382,884<br>9,549,067<br>8,301,412<br>27,396,010       | [\$]<br>319,157,209<br>64,472,644<br>273,113,964<br>668,691,023<br>1,487,161,772<br>2,017,455,488<br>5,968,949,731                               | [\$]  22,021,872 4,448,680 18,844,918 46,139,735 102,614,187 139,204,430 411,857,527               | [\$]<br>521,526<br>280,065<br>1,514,719<br>2,081,249<br>4,749,387<br>8,009,397<br>31,752,366 | [\$]<br>21,500,346<br>4,168,615<br>17,330,199<br>44,058,486<br>97,864,800<br>131,195,033<br>380,105,162 |
| Taxable Returns \$0 or less \$1-\$19,999 \$20,000-\$99,999 \$100,000-\$999,999 \$1,000,000-\$50,000,000 \$50,000,000+ Total, Taxable Nontaxable Returns             | [\$]  326,479,793 70,156,856 295,512,556 714,133,251 1,553,939,023 2,103,130,639 6,067,490,712 11,130,842,830                  | [\$]  9,725,665 175,192 788,850 5,307,367 19,173,935 4,450,522 778,707 40,400,238 | 1,101<br>337,342<br>101,857<br>718,688<br>664,982<br>13,440,192<br>7,263,422<br>22,527,584 | [\$]<br>16,237,612<br>4,852,439<br>20,519,051<br>44,648,949<br>75,836,278<br>68,384,069<br>138,012,256<br>368,490,654                  | [\$]  809,536 669,623 2,768,836 5,382,884 9,549,067 8,301,412 27,396,010 54,877,368                | 319,157,209<br>64,472,644<br>273,113,964<br>668,691,023<br>1,487,161,772<br>2,017,455,488<br>5,968,949,731<br>10,799,001,831                     | [\$]  22,021,872 4,448,680 18,844,918 46,139,735 102,614,187 139,204,430 411,857,527 745,131,349   | [\$]<br>521,526<br>280,065<br>1,514,719<br>2,081,249<br>4,749,387<br>8,009,397<br>31,752,366 | [\$]<br>21,500,346<br>4,168,615<br>17,330,199<br>44,058,486<br>97,864,800<br>131,195,033<br>380,105,162 |
| Taxable Returns \$0 or less \$1-\$19,999 \$20,000-\$99,999 \$100,000-\$99,999 \$10,000,000-\$50,000,000 \$50,000,000+ Total, Taxable Nontaxable Returns \$0 or less | [\$]  326,479,793 70,156,856 295,512,556 714,133,251 1,553,939,023 2,103,130,639 6,067,490,712 11,130,842,830 (14,450,715,714) | [\$]  9,725,665 175,192 788,850 5,307,367 19,173,935 4,450,522 778,707 40,400,238 | 1,101<br>337,342<br>101,857<br>718,688<br>664,982<br>13,440,192<br>7,263,422<br>22,527,584 | [\$]<br>16,237,612<br>4,852,439<br>20,519,051<br>44,648,949<br>75,836,278<br>68,384,069<br>138,012,256<br>368,490,654<br>7,743,871,435 | 809,536<br>669,623<br>2,768,836<br>5,382,884<br>9,549,067<br>8,301,412<br>27,396,010<br>54,877,368 | 319,157,209<br>64,472,644<br>273,113,964<br>668,691,023<br>1,487,161,772<br>2,017,455,488<br>5,968,949,731<br>10,799,001,831<br>(22,854,221,506) | [\$]  22,021,872 4,448,680 18,844,918 46,139,735 102,614,187 139,204,430 411,857,527 745,131,349 8 | [\$]  521,526 280,065 1,514,719 2,081,249 4,749,387 8,009,397 31,752,366 48,908,709          | [\$]<br>21,500,346<br>4,168,615<br>17,330,199<br>44,058,486<br>97,864,800<br>131,195,033<br>380,105,162 |