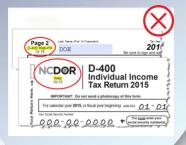

### **Guidelines**

Do not use red ink. Use blue or black ink.

Do not use dollar signs, commas, or other punctuation marks.

## **Printing**

Set page scaling to "none." The Auto-Rotate and Center checkbox should be unchecked.

Do not select "print on both sides of paper."