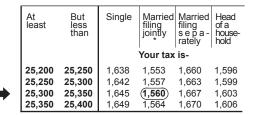

# Line 14 - North Carolina Income Tax

To calculate your tax, use one of the following methods:

North Carolina Tax Table. Use the Tax Table beginning on Page 17 to determine your tax if your taxable income on Line 13 is less than \$68,000. Be sure to use the correct column in the Tax Table. After you have found the correct tax, enter that amount on Line 14.

Tax Rate Schedule. Use the Tax Rate Schedule on Page 25 to calculate your tax if your taxable income is \$68,000 or more. Enter the amount on Line 14.