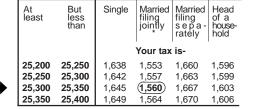

# Line 14 - North Carolina Income Tax

To calculate your tax, use one of the following methods:

North Carolina Tax Table. Use the Tax Table beginning on Page 15 to determine your tax if your taxable income on Line 13 is less than \$68,000. Be sure to use the correct column in the Tax Table. After you have found the correct tax, enter that amount on Line 14.

Tax Rate Schedule. Use the Tax Rate Schedule on Page 23 to calculate your tax if your taxable income is \$68,000 or more. Enter the amount on Line 14.