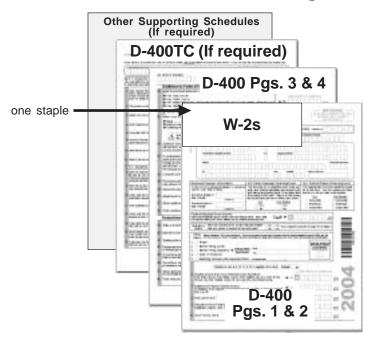

Be sure to attach your original or a copy of the original State wage and tax statements (Form W-2), 1099 statements, or other statements verifying North Carolina tax withheld to your return. It is not necessary to attach 1099 statements on which no North Carolina income tax withheld is reported unless you are claiming a **Bailey** retirement deduction (See Line Instructions for Line 42). Wage and tax statements or 1099 statements generated by tax software programs cannot be used to verify North Carolina tax withholding.