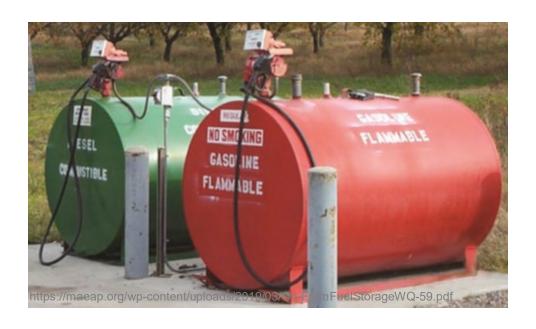

## **Bulk Storage**

Bulk storage is a container or tank used to store bulk purchases of motor fuel or alternative fuel of **42 gallons** or more.

#### **Bulk End-User**

A person who maintains bulk storage for motor fuel and uses part or all of the stored fuel to operate a highway vehicle.

Bulk End-Users are not required to be licensed but are required to maintain mileage and fuel records.